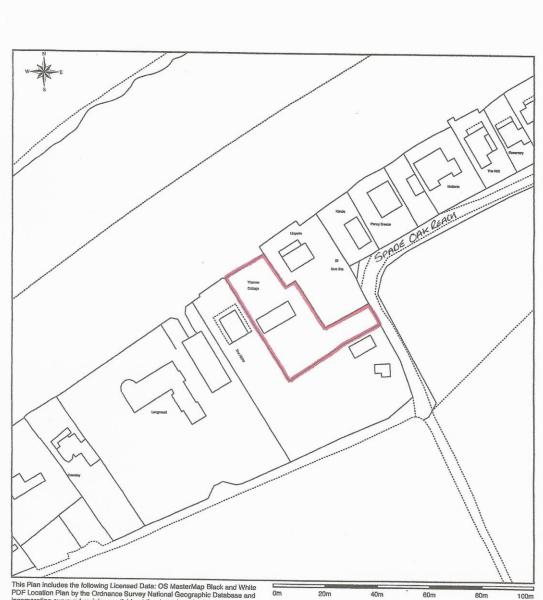

This Plan includes the following Licensed Data: OS MasterMap Black and White PDF Location Plan by the Ordnance Survey National Geographic Database and incorporating surveyed revision available at the date of production. Reproduction in whole or in part is prohibited without the prior permission of Ordnance Survey. The representation of a road, track or path is no evidence of a right of way. The representation of features, as lines is no evidence of a property boundary. © Crown copyright and database rights, 2016. Ordnance Survey 0100031673

Scale: 1:1250, paper size: A4

Appendix B – Proposed plans and elevations