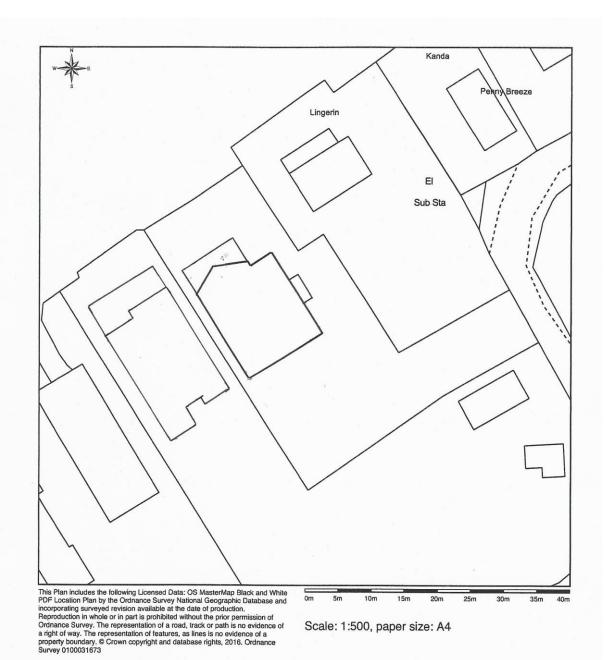

This Plan includes the following Licensed Data: OS MasterMap Black and White PDF Location Plan by the Ordnance Survey National Geographic Database and incorporating surveyed revision available at the date of production. Reproduction in whole or in part is prohibited without the prior permission of Ordnance Survey. The representation of a road, track or path is no evidence of a right of way. The representation of features, as lines is no evidence of a property boundary. © Crown copyright and database rights, 2016. Ordnance Survey 0100031673

Scale: 1:1250, paper size: A4



Appendix B – Proposed plans and elevations